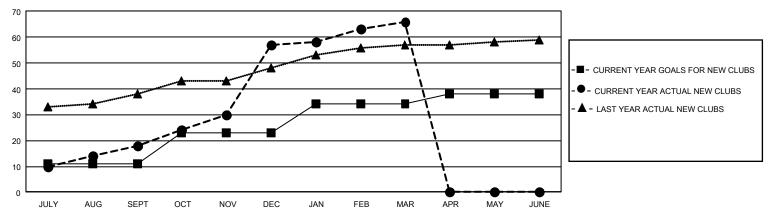

## GOALS AND ACTUAL NEW CLUBS CUMULATIVE

## GMT Constitutional Area 6, Group G

REPORT DOES NOT INCLUDE CLUBS IN UNDISTRICTED AREAS.

| Clubs         |               |             |               | Members               |                        |                         |                                                    |  |
|---------------|---------------|-------------|---------------|-----------------------|------------------------|-------------------------|----------------------------------------------------|--|
|               | RESULTS FOR   | R 2020-2021 |               | RESULTS FOR 2020-2021 |                        |                         |                                                    |  |
| QUARTER       | NEW CLUB GOAL | NEW CLUBS   | DROPPED CLUBS | QUARTER MEME          | BER GROWTH NET<br>GOAL | MEMBER GROWTH<br>ACTUAL | DROPPED<br>MEMBERS ACTUAL<br>(including transfers) |  |
| JULY/AUG/SEPT | 33            | 18          | 1             | JULY/AUG/SEPT         | 350                    | 1,303                   | 428                                                |  |
| OCT/NOV/DEC   | 36            | 39          | 0             | OCT/NOV/DEC           | 320                    | 2,063                   | 942                                                |  |
| JAN/FEB/MAR   | 33            | 9           | 28            | JAN/FEB/MAR           | 370                    | 481                     | 461                                                |  |
| APR/MAY/JUNE  | 12            | 0           | 0             | APR/MAY/JUNE          | 240                    | 0                       | 0                                                  |  |