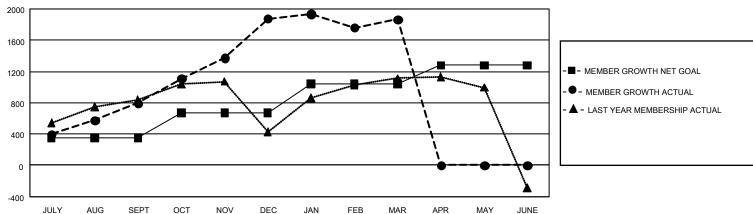

## GOALS AND ACTUAL MEMBERS CUMULATIVE

| DROPPED CLUBS: 29  |       | 417 CLUBS OF 649 ADDED 1 OR MORE NEW MEMBERS | GENDER DISTRIBUTION             |                |       |
|--------------------|-------|----------------------------------------------|---------------------------------|----------------|-------|
|                    |       | NEW WEINBERG                                 | MALE 14,988 (73.66%             |                |       |
|                    |       |                                              | FEMALE                          | 5,359 (26.34%) |       |
| DROPPED MEMBERS    |       |                                              |                                 |                |       |
| DECEASED           | 108   | CLICK HERE FOR CUMULATIVE                    | TOTAL FAMILY UNIT MEMBERS       |                | 7,521 |
| CLUB CANCELLED 357 |       | MEMBERSHIP DATA                              |                                 |                | 4 000 |
| OTHER              | 1,366 |                                              | FAMILY MEMBERS PAYING HALF DUES |                | 4,066 |
| TOTAL              | 1,831 |                                              |                                 |                |       |

## GMT Constitutional Area 6, Group G

REPORT DOES NOT INCLUDE CLUBS IN UNDISTRICTED AREAS.

| Clubs         |               |             |               | Members               |                        |                         |                                                    |  |
|---------------|---------------|-------------|---------------|-----------------------|------------------------|-------------------------|----------------------------------------------------|--|
|               | RESULTS FOR   | R 2020-2021 |               | RESULTS FOR 2020-2021 |                        |                         |                                                    |  |
| QUARTER       | NEW CLUB GOAL | NEW CLUBS   | DROPPED CLUBS | QUARTER MEME          | BER GROWTH NET<br>GOAL | MEMBER GROWTH<br>ACTUAL | DROPPED<br>MEMBERS ACTUAL<br>(including transfers) |  |
| JULY/AUG/SEPT | 33            | 18          | 1             | JULY/AUG/SEPT         | 350                    | 1,303                   | 428                                                |  |
| OCT/NOV/DEC   | 36            | 39          | 0             | OCT/NOV/DEC           | 320                    | 2,063                   | 942                                                |  |
| JAN/FEB/MAR   | 33            | 9           | 28            | JAN/FEB/MAR           | 370                    | 481                     | 461                                                |  |
| APR/MAY/JUNE  | 12            | 0           | 0             | APR/MAY/JUNE          | 240                    | 0                       | 0                                                  |  |